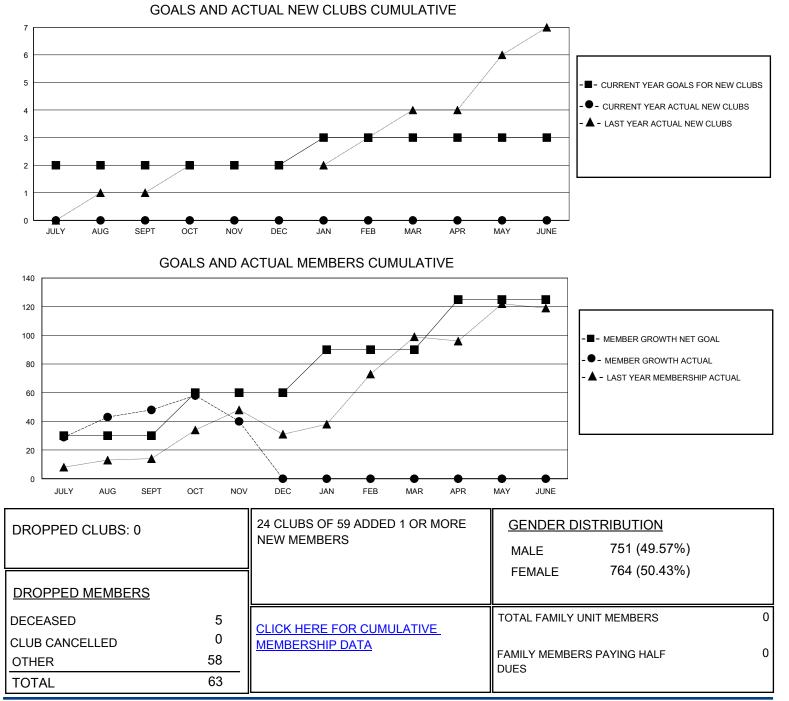

## MONTHLY MEMBERSHIP PROGRESS REPORT

District 21 N

Results as of: 11/30/2024

| GMT:                  | LOCATION ARIZONA |           |               |                       |                        |                         | GMT CA                                             |
|-----------------------|------------------|-----------|---------------|-----------------------|------------------------|-------------------------|----------------------------------------------------|
| Clubs                 |                  |           |               | Members               |                        |                         |                                                    |
| RESULTS FOR 2024-2025 |                  |           |               | RESULTS FOR 2024-2025 |                        |                         |                                                    |
| QUARTER               | NEW CLUB GOAL    | NEW CLUBS | DROPPED CLUBS | QUARTER               | BER GROWTH NET<br>GOAL | MEMBER GROWTH<br>ACTUAL | DROPPED<br>MEMBERS ACTUAL<br>(including transfers) |
| JULY/AUG/SEPT         | 2                | 0         | 0             | JULY/AUG/SEPT         | 30                     | 100                     | 36                                                 |
| OCT/NOV/DEC           | 0                | 0         | 0             | OCT/NOV/DEC           | 30                     | 20                      | 28                                                 |
| JAN/FEB/MAR           | 1                | 0         | 0             | JAN/FEB/MAR           | 30                     | 0                       | 0                                                  |
| APR/MAY/JUNE          | 0                | 0         | 0             | APR/MAY/JUNE          | 35                     | 0                       | 0                                                  |